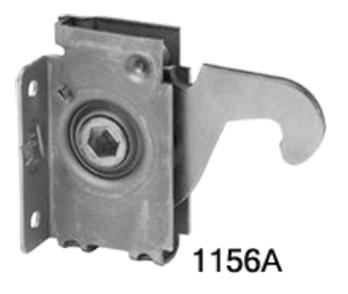

Only 2 panel designs for most applications: standard wall panel and doorway panel
- Panels can be disassembled very quickly and stored for future use
- Panels delivered ready to install, no on-site construction underfoot.



#### **IPG** Partition Panels On Site

#### **Options:** €

- Various heights and widths of panels are available
- Various panels skins are available: OSB, plywood, Hardie Panel, sheet metal, fire resistant drywall, standard drywall, FRP, etc.
- Window panels, roof panels, and floor panels are available
- Panel thicknesses from 2" to 6"
- Full installation team mobilized and ready to install, other option to use your own labor with IPG trained supervisors



#### **IPG** Partition Panels On Site



#### Quick and easy to deploy. Ready to ship today!

IPG



Cam Locks





# IPG

### Thank you

POC: Len Holzworth CEO/President M: 949-735-1828 Email: Imholzworth@ipgworld.com