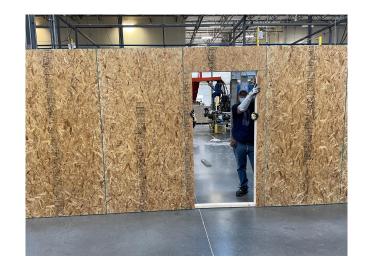

#### **IPG** Partition Panels On Site

IPG is supporting operation allies refuge by supplying 1,000 panels a day to one site. With full capacity, IPG can increase support to 2,000 panels per day.

- 1,000 to 2,000 panels a day Available Now
- 5 manufacturing Locations: Georgia, Texas, California, TN, and Arizona
- Over 800 skilled employees
- Over 725,000 sq ft of manufacturing space
- No other panel company in the US can meet our fast delivery, quality, and output.
- Culturally in compliance for Privacy of Women and Families projects safety, security, and commitment.
- Instant offices, meeting rooms, medical facility, Cafeteria, living quarters

Standard 4'x8' partition wall panels are built with a 2x4 frame covered with OSB on both sides. Cam-lock devices are used to quickly and securely lock the panels together.

#### **Features and Benefits:**

- Very easy and quick installation (even with unskilled workers)
- Panels are light enough to be safely handled by 2 people
- Only a cam-lock wrench and a few basic tools are required for installation; no special tools or equipment
- Panels are very rigid and durable; can't be kicked-in like drywall panels
- Very modular design allows for unlimited variety of room layouts
- Only 2 panel designs for most applications: standard wall panel and doorway panel
- Panels can be disassembled very quickly and stored for future use
- Panels delivered ready to install, no on-site construction underfoot.