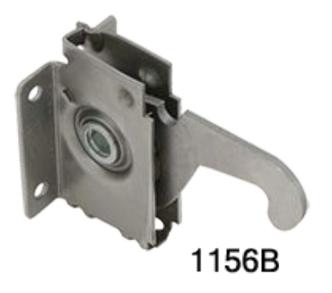

ly 2 panel designs for most applications: standard wall panel and doorway panel
- Panels can be disassembled very quickly and stored for future use
- Panels delivered ready to install, no on-site construction underfoot.



#### **IPG** Partition Panels On Site

#### **Options:** €

- Various heights and widths of panels are available
- Various panels skins are available: OSB, plywood, Hardie Panel, sheet metal, fire resistant drywall, standard drywall, FRP, etc.
- Window panels, roof panels, and floor panels are available
- Panel thicknesses from 2" to 6"
- Full installation team mobilized and ready to install, other option to use your own labor with IPG trained supervisors



#### **IPG** Partition Panels On Site



#### Quick and easy to deploy. Ready to ship today!

IPG



Cam Locks





# IPG

### Thank you

POC: Len Holzworth CEO/President M: 949-735-1828 Email: Imholzworth@ipgworld.com